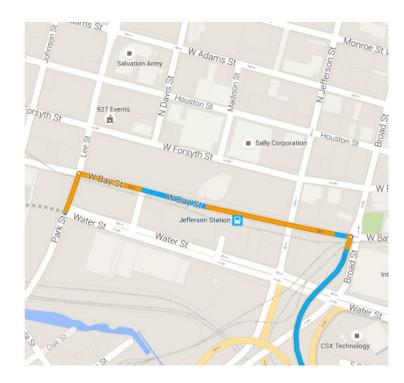

| Cont | tinue | on W Bay St. Drive to Lee St |                |
|------|-------|------------------------------|----------------|
|      |       |                              | 2 min (0.3 mi) |
| 4    | 15.   | Turn left onto W Bay St      |                |
|      |       |                              | 0.3 mi         |
| 4    | 16.   | Turn left onto Lee St        |                |
|      |       |                              | 230 ft         |

## The Prime F. Osborn III Convention Center

1000 Water Street, Jacksonville, FL 32204

Parking: Parking is included in your ticket price.

The event will take place in the Stained Glass Corridor and the Grand Lobby of the Prime Osborn Center.