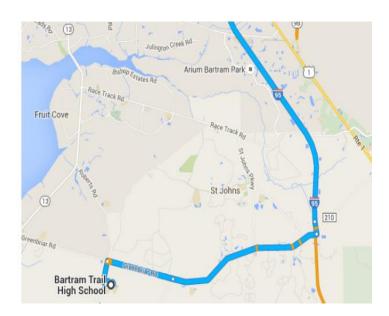

#### Bartram Trail High School

7399 Longleaf Pine Pkwy, St Johns, FL 32259

#### Get on I-95 N from Greenbriar Rd and County Rd 210 E

| Jet (    | on I- | 95 N from Greenbriar Rd and County Rd 210 E                                     | 15 min (8.6 mi) |
|----------|-------|---------------------------------------------------------------------------------|-----------------|
| t        | 1.    | Head north                                                                      |                 |
| Ļ        | 2.    | Keep right                                                                      | 128 f           |
| 5        | 3.    | Slight left                                                                     | 472 f           |
| r        | 4.    | Turn right toward Longleaf Pine Pkwy                                            | 0.3 m           |
| Ļ        | 5.    | Turn right onto Longleaf Pine Pkwy                                              | 456 f           |
| r        | 6.    | Turn right at the 1st cross street onto Greenbriar Rd                           | 0.6 m           |
| t        | 7.    | Continue onto County Rd 210 E                                                   | 2.2 m           |
| <b>†</b> | 8.    | Use the left 2 lanes to turn left onto the Interstate 95 N ramp to Jacksonville | 5.1 m           |
|          |       |                                                                                 | 0.3 m           |