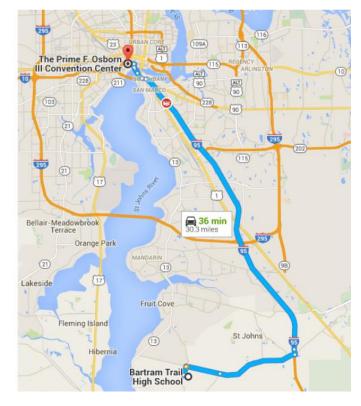

#### Bartram Trail High School

7399 Longleaf Pine Pkwy, St Johns, FL 32259

#### Get on I-95 N from Greenbriar Rd and County Rd 210 E

| Jet (    | on I- | 95 N from Greenbriar Rd and County Rd 210 E                                     | 15 min (8.6 mi) |
|----------|-------|---------------------------------------------------------------------------------|-----------------|
| t        | 1.    | Head north                                                                      |                 |
| Ļ        | 2.    | Keep right                                                                      | 128 f           |
| 5        | 3.    | Slight left                                                                     | 472 f           |
| r        | 4.    | Turn right toward Longleaf Pine Pkwy                                            | 0.3 m           |
| Ļ        | 5.    | Turn right onto Longleaf Pine Pkwy                                              | 456 f           |
| r        | 6.    | Turn right at the 1st cross street onto Greenbriar Rd                           | 0.6 m           |
| t        | 7.    | Continue onto County Rd 210 E                                                   | 2.2 m           |
| <b>†</b> | 8.    | Use the left 2 lanes to turn left onto the Interstate 95 N ramp to Jacksonville | 5.1 m           |
|          |       |                                                                                 | 0.3 m           |

#### Follow I-95 N to W Bay St in Jacksonville. Exit from FL-13 N

|   |                                                                                            | 20 min (21.4 mi)                                                                                                                                |  |  |
|---|--------------------------------------------------------------------------------------------|-------------------------------------------------------------------------------------------------------------------------------------------------|--|--|
| * | 9.                                                                                         | Merge onto I-95 N                                                                                                                               |  |  |
|   |                                                                                            | 20.0 mi                                                                                                                                         |  |  |
| ď | 10.                                                                                        | Use the 2nd from the right lane to keep right at the fork, continue on FL-10 W and follow signs for Prudential Dr/Main St/Riverside Ave/Mary St |  |  |
|   |                                                                                            | 0.2 mi                                                                                                                                          |  |  |
| 4 | 11. Use the middle lane to continue on Acosta Expy and follow signs for Riverside Ave/Mary |                                                                                                                                                 |  |  |
|   |                                                                                            | St/Interstate 95/Acosta Bridge                                                                                                                  |  |  |
|   |                                                                                            | 0.5 mi                                                                                                                                          |  |  |
| 1 | 12.                                                                                        | Continue onto FL-13 N                                                                                                                           |  |  |
|   |                                                                                            | 0.3 mi                                                                                                                                          |  |  |
| 4 | 13.                                                                                        | Use the 2nd from the left lane to take the exit toward W Bay St                                                                                 |  |  |
|   |                                                                                            | 279 ft                                                                                                                                          |  |  |
| 1 | 14.                                                                                        | Use the middle lane to keep right at the fork and follow signs for Interstate 95/Broad St                                                       |  |  |
|   |                                                                                            | 0.2 mī                                                                                                                                          |  |  |

| Cont | tinue | on W Bay St. Drive to Lee St |                |
|------|-------|------------------------------|----------------|
|      |       |                              | 2 min (0.3 mi) |
| 4    | 15.   | Turn left onto W Bay St      |                |
|      |       |                              | 0.3 mi         |
| 4    | 16.   | Turn left onto Lee St        |                |
|      |       |                              | 230 ft         |

## The Prime F. Osborn III Convention Center

1000 Water Street, Jacksonville, FL 32204

Parking: Parking is included in your ticket price.

The event will take place in the Stained Glass Corridor and the Grand Lobby of the Prime Osborn Center.