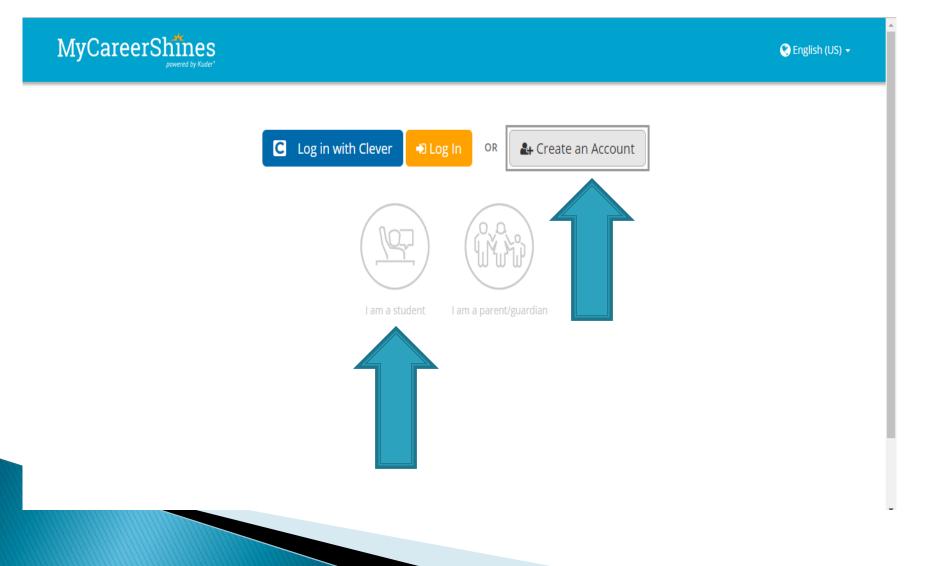

#### MyCareerShines – Create an Account

#### MyCareerShines - Create a STUDENT account