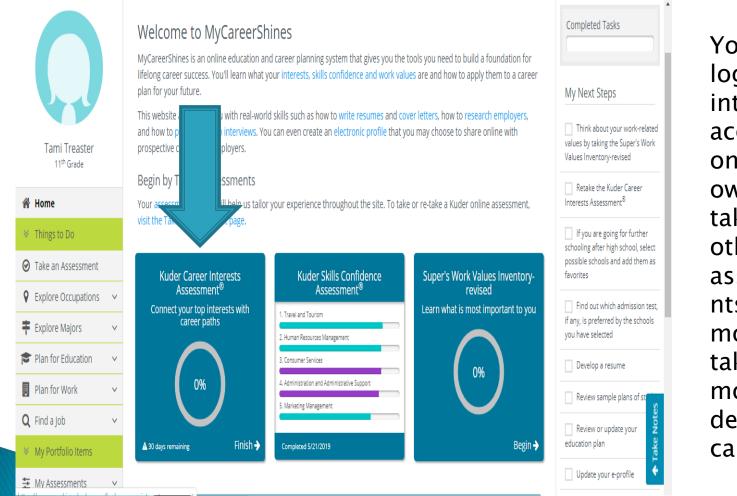

#### MyCareerShines – Begin Career Interest Assessment

You can log back into your account on your own and take the other two assessme nts. The more you take, the more detailed careers!