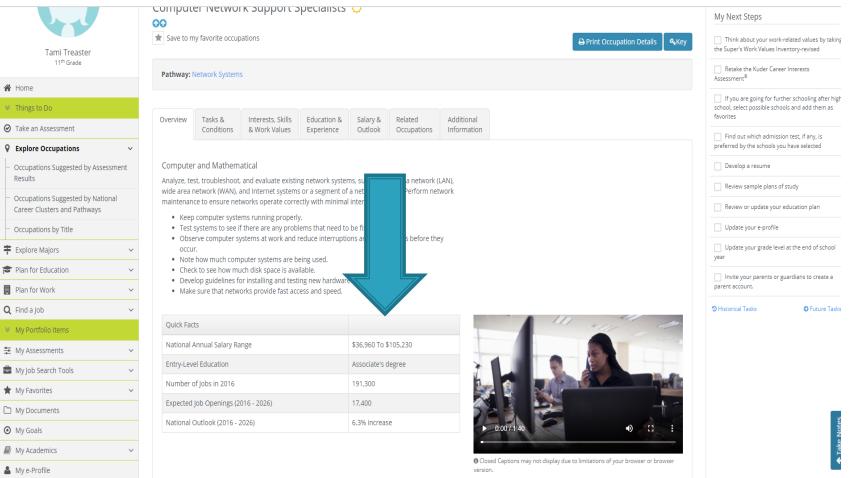

#### **Explore Occupations**

| MyCareerShines                                                                         |                                                                                                                                                                                                                                                   |                  |                               |                                     | Welcome, Tami 🝷 🧧<br>Not Tami? Sign In                                                                                                       |  |
|----------------------------------------------------------------------------------------|---------------------------------------------------------------------------------------------------------------------------------------------------------------------------------------------------------------------------------------------------|------------------|-------------------------------|-------------------------------------|----------------------------------------------------------------------------------------------------------------------------------------------|--|
|                                                                                        | Home > Explore Occupations > Occupations Suggested by Assessment Results  Occupations Suggested by Assessment Results  View a list of occupations suggested by you interests, skills, and work values assessment results. This list could be very | y long so you ma | ay narrow the results usin    | g the filter options below.         | Completed Tasks<br>My Next Steps                                                                                                             |  |
| Tami Treaster<br>11 <sup>th</sup> Grade                                                |                                                                                                                                                                                                                                                   |                  |                               |                                     |                                                                                                                                              |  |
| <ul> <li>Home</li> <li>Things to Do</li> </ul>                                         | Show 10 • entries                                                                                                                                                                                                                                 | Interests 🕼      | Skills 11 Values              | 4     Key       ↓↑     State Demand | Assessment <sup>®</sup><br>If you are going for further schooling after high<br>school, select possible schools and add them as<br>favorites |  |
| Take an Assessment     Explore Occupations                                             | formation Security Analysts                                                                                                                                                                                                                       |                  | ×                             | 000                                 | Find out which admission test, if any, is preferred by the schools you have selected                                                         |  |
| <ul> <li>Occupations Suggested by<br/>Assessment Results</li> </ul>                    | ists 🗘                                                                                                                                                                                                                                            |                  | <ul><li>✓</li><li>✓</li></ul> | 00                                  | Develop a resume     Review sample plans of study                                                                                            |  |
| <ul> <li>Occupations Suggested by National<br/>Career Clusters and Pathways</li> </ul> | ★ Cost Estimators 🔅                                                                                                                                                                                                                               |                  | ~                             | 00                                  | Review or update your education plan                                                                                                         |  |
| <ul> <li>Occupations by Title</li> </ul>                                               | 🖈 Database Administrators 🜔                                                                                                                                                                                                                       |                  | ×                             | 00                                  | Update your e-profile                                                                                                                        |  |
| ₽ Explore Majors                                                                       | 1 Interior Designers                                                                                                                                                                                                                              |                  | ×                             | 00                                  | Update your grade level at the end of school<br>year                                                                                         |  |
| Plan for Education                                                                     | Social and Community Service Managers                                                                                                                                                                                                             | <b>v</b>         |                               | 00                                  | Invite your parents or guardians to create a                                                                                                 |  |
| Plan for Work                                                                          | Network and Computer Systems Administrators                                                                                                                                                                                                       |                  | ×                             | 0                                   | parent account.                                                                                                                              |  |
| Q Find a Job                                                                           | Social and Human Service Assistants 🜔                                                                                                                                                                                                             | ~                |                               | 0                                   | ා Historical Tasks O Future T                                                                                                                |  |
| ✓ My Portfolio Items<br>至 My Assessments 、                                             | Architects, Except Landscape and Naval 🧔                                                                                                                                                                                                          |                  | ~                             |                                     | Take N                                                                                                                                       |  |
| My Job Search Tools                                                                    | Showing 1 - 10 of 34 entries                                                                                                                                                                                                                      |                  | Previous                      | 2 3 4 Next                          |                                                                                                                                              |  |