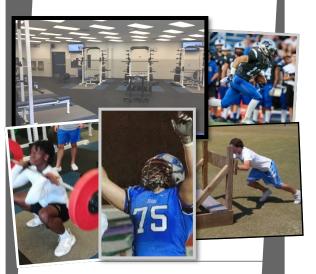

# **Program Design**

Head Strength and Conditioning Coaches

Marc Nadeau M.Ed., CSCS, USAW

Level 2 USAW

Our Coaching Staff brings a wealth of knowledge and experience. Our staff has collegiate and High School Strength and Conditioning experience, and has a proven track record of preparing athletes for success. The program will help participants develop as complete athletes, improving strength, explosiveness, agility, speed, endurance, and mental/physical toughness.

A variety of exercises are incorporated to improve overall strength, power, and coordination as well as injury prevention.

# **Daily Schedule**

Each day athletes will start with a Dynamic Warm Up (active-range of motion). They will then lift weights: a combination of strength and power lifts with multi-joint and multi-planar exercises. The athletes will then do exercises to improve agility, speed and explosiveness (agility drills, plyometrics, sprint mechanics, etc)

#### **Facilities & Equipment**

The Bartram Trail Athletic Complex: 2000+ square foot Weight Room 4,500+ pounds of free weights State of the art equipment

The Bartram Trail Track

Rubberized 1/4 mile Track

Athletic Fields

Speed Equipment

Over-speed trainers, resistance harnesses, speed sleds

The Bartram Trail Gymnasium