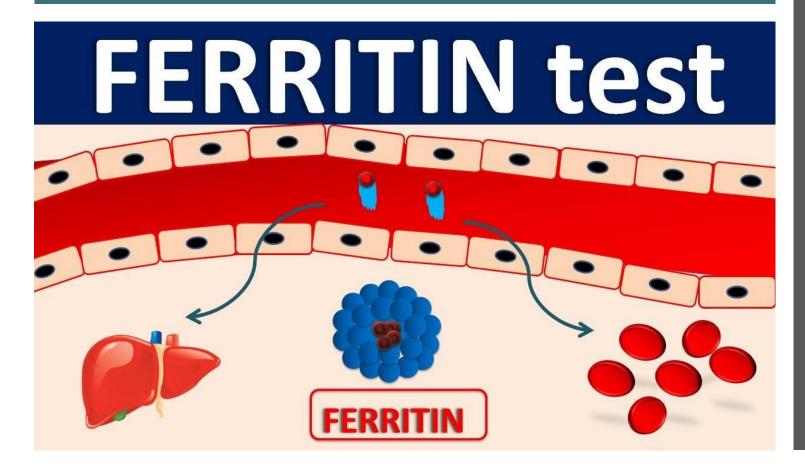

## Feeling Sluggish?

 Nutrition • Sleep • Hydration Supplementation Absorption • Get a baseline