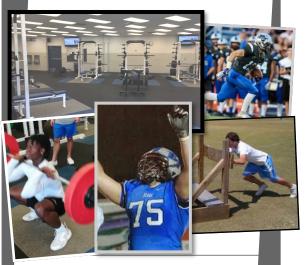

## **Facilities & Equipment**

The Bartram Trail Athletic Complex:

2000+ square foot Weight Room

4,500+ pounds of free weights

State of the art equipment

The Bartram Trail Track

Rubberized 1/4 mile Track

Athletic Fields

Speed Equipment

Over-speed trainers, resistance harnesses, speed sleds

The Bartram Trail Gymnasium